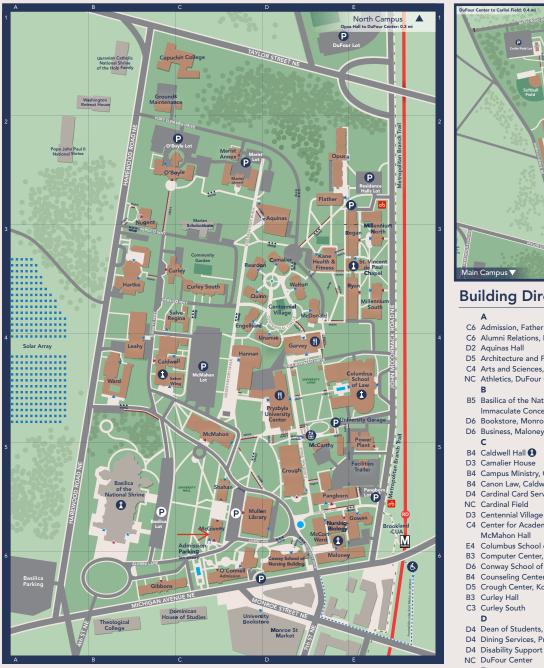

#### Main Campus

#### Key

- Parking (Permit Required)
- P Metered Parking (No Permit Required)
- Chapel
- Campus Dining Elevator
- Main Entrance with Stairs Ø
- Accessible Entrance &
- Path/roadway is Not Accessible
- d Capital Bikeshare Dock Location
- **Parking Permits** parking.catholic.edu

## **Building Directory**

- C6 Admission, Father O'Connell Hall
- C6 Alumni Relations, Father O'Connell Hall
- D5 Architecture and Planning, Crough Center
- C4 Arts and Sciences, McMahon Hall NC Athletics, DuFour Center
- B5 Basilica of the National Shrine of the Immaculate Conception 🕖 D6 Bookstore, Monroe Street Market
- D6 Business, Maloney Hall

#### B4 Caldwell Hall

- D3 Camalier House
- B4 Campus Ministry, Caldwell Hall
- B4 Canon Law, Caldwell Hall
- D4 Cardinal Card Services, Pryzbyla Center
- C4 Center for Academic and Career Success, McMahon Hall
- Columbus School of Law
- B3 Computer Center, Leahy Hall
- D6 Conway School of Nursing Building
- B4 Counseling Center, O'Boyle Hall
- D5 Crough Center, Koubek Auditorium
- B3 Curley Hall
- D4 Dean of Students, Pryzbyla Center
- D4 Dining Services, Pryzbyla Center 🕕 D4 Disability Support Services, Pryzbyla Ctr
- Е
- C3 Engelhard House
- D5 Engineering, Pangborn Hall
- C6 Enrollment, Father O'Connell Hall
- E5 Facilities Trailer
- C6 Father O'Connell Hall
- C6 Financial Aid, Father O'Connell Hall
- D2 Flather Hall

## **Building Directory**

- D4 Garvey Hall 🕕
- B6 Gibbons Hall
- E5 Gowan Hall, Auditorium
- C6 Graduate Studies, Father O'Connell Hall **B1** Grounds Maintenance
- H.
- C4 Hannan Hall, Herzfeld Auditorium
- B3 Hartke Theatre, Callan Theatre
- D4 Housing Services, Pryzbyla Center
- B3 Human Resources, Leahy Hall
- K-L
- D3 Kane Student Health and Fitness Center
- F4 Law School
- B3 Leahy Hall
- C5 Library, Mullen
- Μ D6 Maloney Hall
- C2 Marist Annex D5 McCort-Ward Hall
- D3 McDonald House
- C5 McGivney Hall, Keane Auditorium <
- C4 McMahon Hall
- E5 Metro Station, Brookland-CUA
- D5 Metropolitan School, Pangborn Hall
- E2 Millennium North
- E3 Millennium South
- D6 Monroe Street Market 🕕
- C5 Mullen Library
- B4 Music, Drama, and Art, Ward Hall Ν
- B2 Nugent Hall
- D5 Nursing-Biology Building
- E5 Nursing, Gowan Hall
- 0 B2 O'Boyle Hall
- E2 Opus Hall
  - Р
- D5 Pangborn Hall D4 Parking Permits, Pryzbyla Center
- D2 Philosophy, Aquinas Hall
- C4 Post Office, McMahon Hall
- E5 Power Plant
- D4 Pryzbyla Center 🕕
- B3 Public Safety, Leahy Hall
  - Q-R
- C3 Quinn House
- D3 Reardon House
- E2 Regan Hall

C5 Shahan Hall

NC Softball Field

B6 Theological College

E4 University Garage P

Caldwell Hall

U-V-W

D3 Unanue House

D3 Walton House

D5 Ward Hall

- D4 Residence Life, Pryzbyla Center
- E3 Ryan Hall S
- E3 St. Vincent de Paul Chapel 🕖 B3 Salve Regina Hall, Art Gallery B4 Seton Wing, Caldwell Hall

C5 Social Service, Shahan Hall

D4 Student Affairs, Pryzbyla Center

B4 Theology and Religious Studies,

D2 University Advancement, Fr. O'Connell Hall

D4 Visitors' Information, Pryzbyla Center